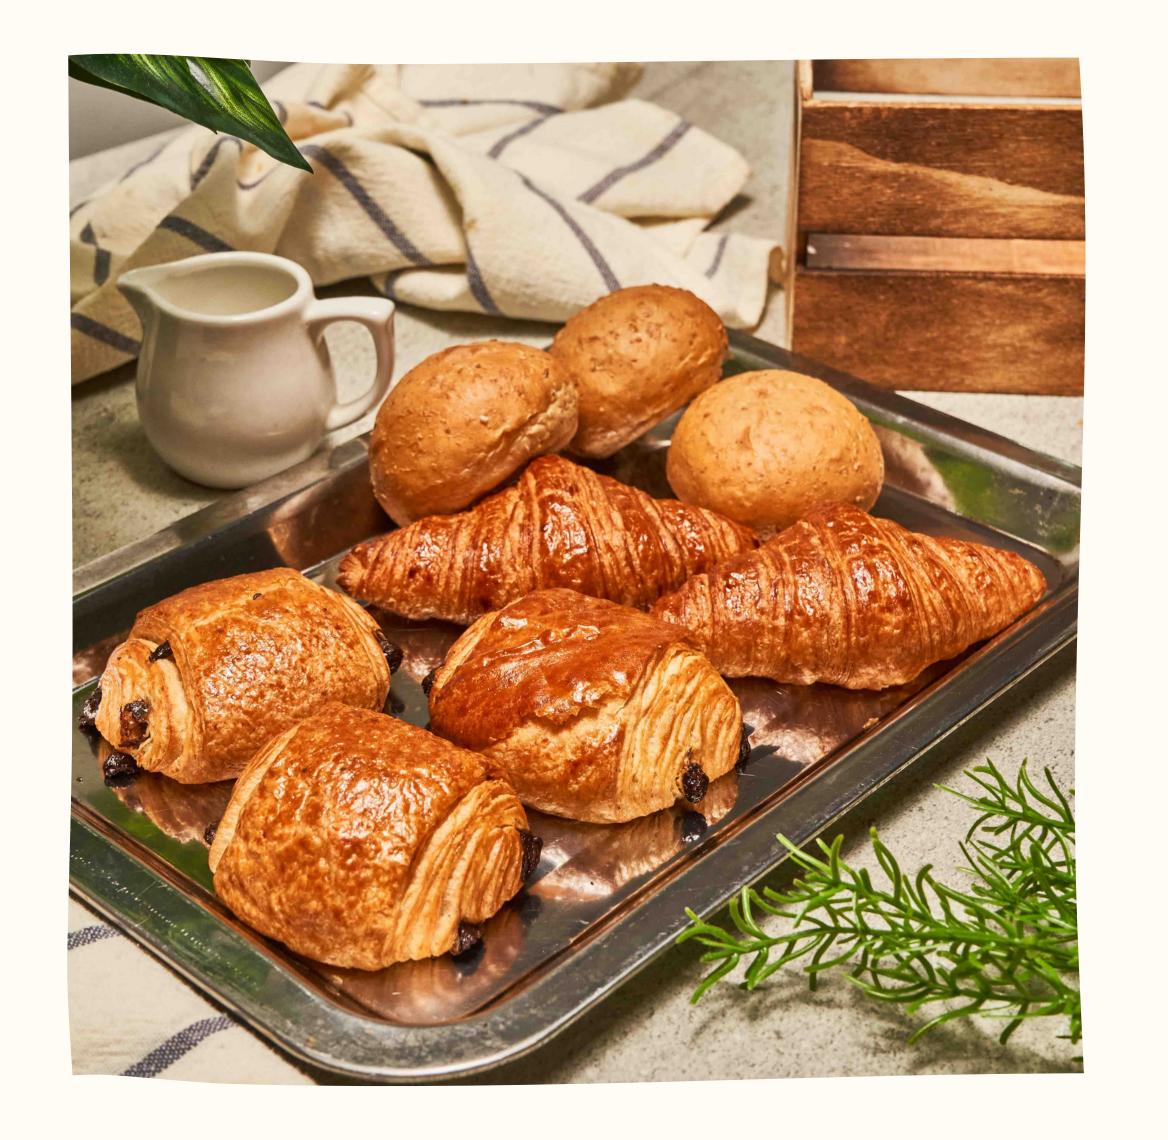

# PASTRIES

MACARON single / box of 6

PRALINE single / box of 6

BAKED PASTRY croissant / pain au chocolat

SLICED CAKES

3.5 / 18.0 3.5 / 18.0 3.5 / 4.5

from **6.5** 