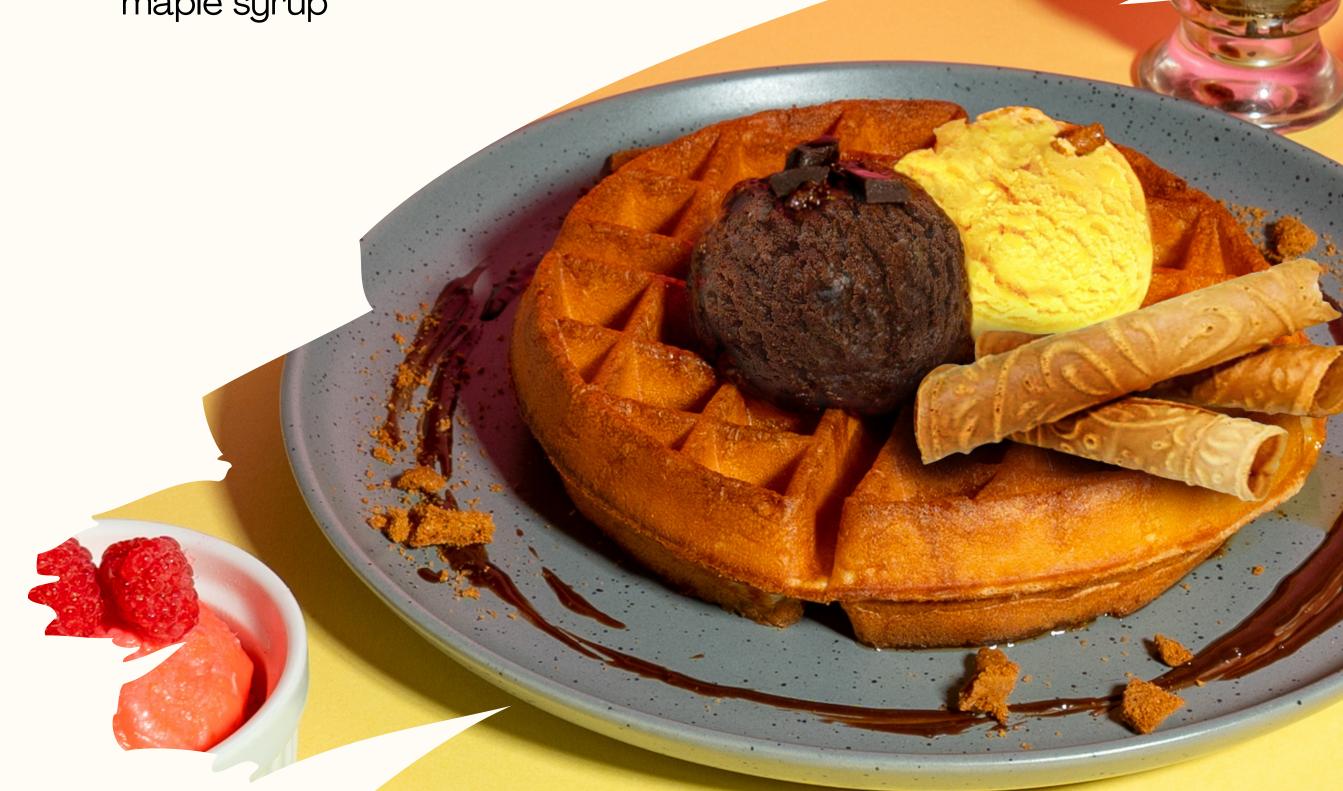

### LOVE LETTER ICE CREAM WAFFLE

16.0

Double scoop of ice cream paired with freshly baked love letter waffle and maple syrup

COFFEE BY ALLPRESS

We are currently serving Browns Mill Organic Blend; a medium roast blend of certified organic coffees with a soft, milk chocolate flavour with toffee and juicy notes.