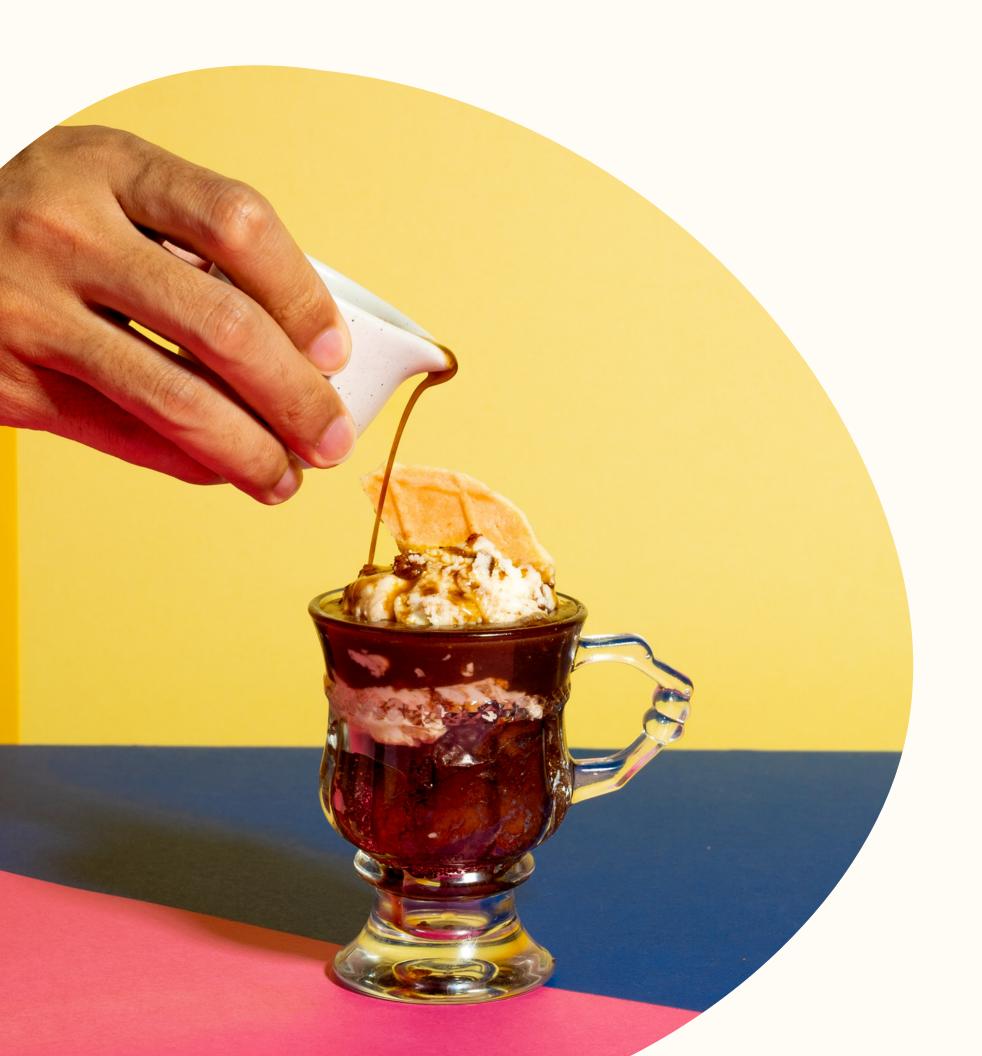

## ICE CREAM HOT POT

five mini scoops of ice cream of your choice, topped with freshly baked granolas

ONLY AVAILABLE ON SAT, SUN & PH

220